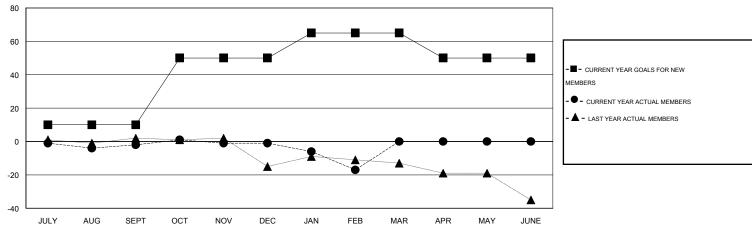

## MONTHLY MEMBERSHIP PROGRESS REPORT

## District 110BN

Results as of: 2/29/2016

GMT: Ton Soeters LOCATION NETHERLANDS GMT CA 4











| DROPPED CLUBS: 0  DROPPED MEMBERS |              | 20 CLUBS OF 70 ADDED 1 OR MORE NEW MEMBERS | GENDER DISTRIBU<br>MALE<br>FEMALE     | TION<br>1,594 (87.06%)<br>237 (12.94%) |   |
|-----------------------------------|--------------|--------------------------------------------|---------------------------------------|----------------------------------------|---|
| DECEASED  CLUB CANCELLED          | 7<br>0<br>38 | CLICK HERE FOR HEALTH ASSESSMENT DATA      | FAMILY UNIT MEMBERS HEAD OF HOUSEHOLD |                                        | 0 |
| TOTAL TOTAL                       | 45           |                                            | NON-HEAD OF HOUSEHOLD                 |                                        | 0 |