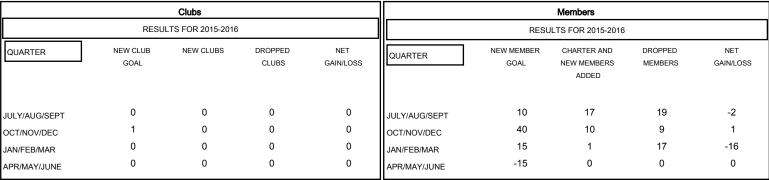

## MONTHLY MEMBERSHIP PROGRESS REPORT

## District 110BN

Results as of: 2/29/2016

GMT: Ton Soeters LOCATION NETHERLANDS GMT CA 4











| DROPPED CLUBS: 0  DROPPED MEMBERS |              | 20 CLUBS OF 70 ADDED 1 OR MORE NEW MEMBERS | GENDER DISTRIBU<br>MALE<br>FEMALE     | TION<br>1,594 (87.06%)<br>237 (12.94%) |   |
|-----------------------------------|--------------|--------------------------------------------|---------------------------------------|----------------------------------------|---|
| DECEASED  CLUB CANCELLED          | 7<br>0<br>38 | CLICK HERE FOR HEALTH ASSESSMENT DATA      | FAMILY UNIT MEMBERS HEAD OF HOUSEHOLD |                                        | 0 |
| TOTAL TOTAL                       | 45           |                                            | NON-HEAD OF HOUSEHOLD                 |                                        | 0 |